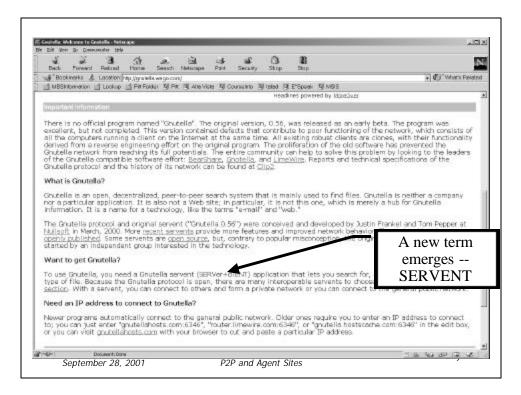

| del la viego com/            |                                                                                                                                                                                                                                                                    | Heavy<br>relationship<br>SUN                                                                                                                                                                                                         |                                                                                                                                                                                                                                                                                                                                                                                                                                                                                                                                                                                                                                                                                                                                                                                                                                                                                                                                                                                                                                                                                                                                                                                                                                                                                                                                                                                                                                                                                                                                                                                                                                                                                           |
|------------------------------|--------------------------------------------------------------------------------------------------------------------------------------------------------------------------------------------------------------------------------------------------------------------|--------------------------------------------------------------------------------------------------------------------------------------------------------------------------------------------------------------------------------------|-------------------------------------------------------------------------------------------------------------------------------------------------------------------------------------------------------------------------------------------------------------------------------------------------------------------------------------------------------------------------------------------------------------------------------------------------------------------------------------------------------------------------------------------------------------------------------------------------------------------------------------------------------------------------------------------------------------------------------------------------------------------------------------------------------------------------------------------------------------------------------------------------------------------------------------------------------------------------------------------------------------------------------------------------------------------------------------------------------------------------------------------------------------------------------------------------------------------------------------------------------------------------------------------------------------------------------------------------------------------------------------------------------------------------------------------------------------------------------------------------------------------------------------------------------------------------------------------------------------------------------------------------------------------------------------------|
| U What is Gnutella?   Typria | als and FAQs   Developme                                                                                                                                                                                                                                           | IN/TE OTHERS                                                                                                                                                                                                                         | Alleter Clear<br>Music                                                                                                                                                                                                                                                                                                                                                                                                                                                                                                                                                                                                                                                                                                                                                                                                                                                                                                                                                                                                                                                                                                                                                                                                                                                                                                                                                                                                                                                                                                                                                                                                                                                                    |
| Gnuteliz Headling            |                                                                                                                                                                                                                                                                    |                                                                                                                                                                                                                                      |                                                                                                                                                                                                                                                                                                                                                                                                                                                                                                                                                                                                                                                                                                                                                                                                                                                                                                                                                                                                                                                                                                                                                                                                                                                                                                                                                                                                                                                                                                                                                                                                                                                                                           |
| The scalar West Apr 25 21:21 | 2-29 (241-0400) (Eastern Daylight T                                                                                                                                                                                                                                |                                                                                                                                                                                                                                      |                                                                                                                                                                                                                                                                                                                                                                                                                                                                                                                                                                                                                                                                                                                                                                                                                                                                                                                                                                                                                                                                                                                                                                                                                                                                                                                                                                                                                                                                                                                                                                                                                                                                                           |
| Sun to open expanded W       | eb with Jita                                                                                                                                                                                                                                                       |                                                                                                                                                                                                                                      |                                                                                                                                                                                                                                                                                                                                                                                                                                                                                                                                                                                                                                                                                                                                                                                                                                                                                                                                                                                                                                                                                                                                                                                                                                                                                                                                                                                                                                                                                                                                                                                                                                                                                           |
| Sun to emphasize search      | software with lista                                                                                                                                                                                                                                                |                                                                                                                                                                                                                                      |                                                                                                                                                                                                                                                                                                                                                                                                                                                                                                                                                                                                                                                                                                                                                                                                                                                                                                                                                                                                                                                                                                                                                                                                                                                                                                                                                                                                                                                                                                                                                                                                                                                                                           |
| Wall Street adopts P2P       | T-D400 (Eastern Daylight Terre) 200                                                                                                                                                                                                                                |                                                                                                                                                                                                                                      |                                                                                                                                                                                                                                                                                                                                                                                                                                                                                                                                                                                                                                                                                                                                                                                                                                                                                                                                                                                                                                                                                                                                                                                                                                                                                                                                                                                                                                                                                                                                                                                                                                                                                           |
| Wall Street adopts P2P       | T-D-070 (Sautem Dayler's Time) 200                                                                                                                                                                                                                                 | 1997)                                                                                                                                                                                                                                |                                                                                                                                                                                                                                                                                                                                                                                                                                                                                                                                                                                                                                                                                                                                                                                                                                                                                                                                                                                                                                                                                                                                                                                                                                                                                                                                                                                                                                                                                                                                                                                                                                                                                           |
|                              | Mile vego com/<br>Foliker Si Fitt S Atta Visco S Concerno<br>What is Gnutella?   Turbrid<br>Collect Calego In<br>Mo. Jos Joseph P2P, veta, for<br>Internating Visci Apr 20 2010<br>District Stan P4P,<br>Experied, can Med Apr 30 (Ski)<br>Sign to open expanded W | South Nettors Pit Security Site Site South Nettors Pit Security Site | Soach Noticepo First Security Stop Kip  Intervence converter Stop Kip  Intervence  Interve |