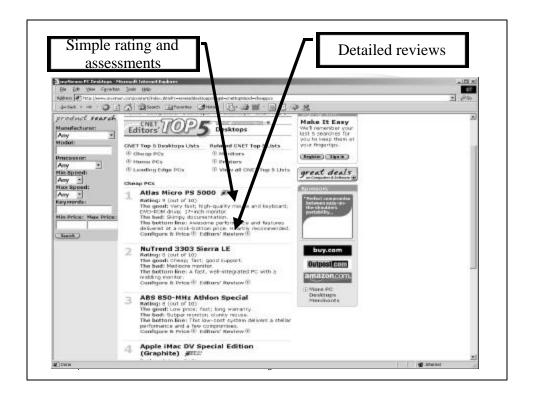

| comparis                                                                              | on                                                                                                                                                                                                                                                                                                                                                                                                                                                                                                                                                                                                                                                                                                                                                                                                                                                                                                                                                                                                                                                                                                                                                                                                                                                                                                                                                                                                                                                                                                                                                                                                                                                                                                                                                                                                                                                                                                                                                      |                                                                                                                               |                                                                                                                                               | s advice            |
|---------------------------------------------------------------------------------------|---------------------------------------------------------------------------------------------------------------------------------------------------------------------------------------------------------------------------------------------------------------------------------------------------------------------------------------------------------------------------------------------------------------------------------------------------------------------------------------------------------------------------------------------------------------------------------------------------------------------------------------------------------------------------------------------------------------------------------------------------------------------------------------------------------------------------------------------------------------------------------------------------------------------------------------------------------------------------------------------------------------------------------------------------------------------------------------------------------------------------------------------------------------------------------------------------------------------------------------------------------------------------------------------------------------------------------------------------------------------------------------------------------------------------------------------------------------------------------------------------------------------------------------------------------------------------------------------------------------------------------------------------------------------------------------------------------------------------------------------------------------------------------------------------------------------------------------------------------------------------------------------------------------------------------------------------------|-------------------------------------------------------------------------------------------------------------------------------|-----------------------------------------------------------------------------------------------------------------------------------------------|---------------------|
| Die Sal Der Syneten<br>Agken Die Urgenen andere<br>Geführt ein Of Die St              | Dank Help<br>condition front                                                                                                                                                                                                                                                                                                                                                                                                                                                                                                                                                                                                                                                                                                                                                                                                                                                                                                                                                                                                                                                                                                                                                                                                                                                                                                                                                                                                                                                                                                                                                                                                                                                                                                                                                                                                                                                                                                                            | ~ 12-32-30-23                                                                                                                 | /                                                                                                                                             | الم<br>• •<br>• • 1 |
| mySi                                                                                  |                                                                                                                                                                                                                                                                                                                                                                                                                                                                                                                                                                                                                                                                                                                                                                                                                                                                                                                                                                                                                                                                                                                                                                                                                                                                                                                                                                                                                                                                                                                                                                                                                                                                                                                                                                                                                                                                                                                                                         | edit cards.<br>he other way around.                                                                                           | citi:                                                                                                                                         |                     |
| Product Secret<br>Barth for<br>Entire Site<br>Both International<br>Mark Standy Stand | Parasonic<br>Portable<br>DVD<br>Fun on the<br>fun<br>0 Complete Prices                                                                                                                                                                                                                                                                                                                                                                                                                                                                                                                                                                                                                                                                                                                                                                                                                                                                                                                                                                                                                                                                                                                                                                                                                                                                                                                                                                                                                                                                                                                                                                                                                                                                                                                                                                                                                                                                                  | re beals Still Bee at 3                                                                                                       | Press Renation Zearchite Reves you read to shing seriest: P Computant 6 Software Car Ny Search Series' Your small Takets News mereveletings @ |                     |
|                                                                                       | Apparel &<br>Accessories<br>Mabies & Kide<br>Babies & Kide<br>Books, Munic &<br>Movies<br>Computers &<br>Software<br>Passery your fevore PDA and<br>Passery Your fevore<br>Passery The Software<br>Passery The Software<br>Pass | Health & Beauty Home & Garden Office Supplies Personal Finance Pet Supplies Sports & Hobbies Toys & Games wWireless & Telecom | Anne Standbedd<br>Langer Stat                                                                                                                 |                     |