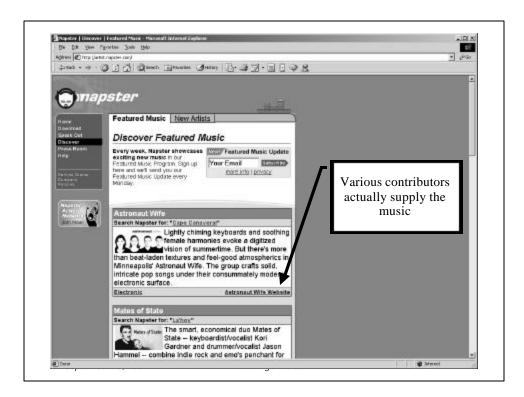

| del la viego com/            |                                                                                                                                                                                                                                                                    | Heavy<br>relationship<br>SUN                                                                                                                                                                                                         |                                                                                                                                                                                                                                                                                                                                                                                                                                                                                                                                                                                                                                                                                                                                                                                                                                                                                                                                                                                                                                                                                                                                                                                                                                                                                                                                                                                                                                                                                                                                                                                                                                                                                           |
|------------------------------|--------------------------------------------------------------------------------------------------------------------------------------------------------------------------------------------------------------------------------------------------------------------|--------------------------------------------------------------------------------------------------------------------------------------------------------------------------------------------------------------------------------------|-------------------------------------------------------------------------------------------------------------------------------------------------------------------------------------------------------------------------------------------------------------------------------------------------------------------------------------------------------------------------------------------------------------------------------------------------------------------------------------------------------------------------------------------------------------------------------------------------------------------------------------------------------------------------------------------------------------------------------------------------------------------------------------------------------------------------------------------------------------------------------------------------------------------------------------------------------------------------------------------------------------------------------------------------------------------------------------------------------------------------------------------------------------------------------------------------------------------------------------------------------------------------------------------------------------------------------------------------------------------------------------------------------------------------------------------------------------------------------------------------------------------------------------------------------------------------------------------------------------------------------------------------------------------------------------------|
| U What is Gnutella?   Typria | als and FAQs   Developme                                                                                                                                                                                                                                           | IN/TE OTHERS                                                                                                                                                                                                                         | Alleter Clear<br>Music                                                                                                                                                                                                                                                                                                                                                                                                                                                                                                                                                                                                                                                                                                                                                                                                                                                                                                                                                                                                                                                                                                                                                                                                                                                                                                                                                                                                                                                                                                                                                                                                                                                                    |
| Gnuteliz Headling            |                                                                                                                                                                                                                                                                    |                                                                                                                                                                                                                                      |                                                                                                                                                                                                                                                                                                                                                                                                                                                                                                                                                                                                                                                                                                                                                                                                                                                                                                                                                                                                                                                                                                                                                                                                                                                                                                                                                                                                                                                                                                                                                                                                                                                                                           |
| The scalar West Apr 25 21:21 | 2-29 (241-0400) (Eastern Daylight T                                                                                                                                                                                                                                |                                                                                                                                                                                                                                      |                                                                                                                                                                                                                                                                                                                                                                                                                                                                                                                                                                                                                                                                                                                                                                                                                                                                                                                                                                                                                                                                                                                                                                                                                                                                                                                                                                                                                                                                                                                                                                                                                                                                                           |
| Sun to open expanded W       | eb with Jita                                                                                                                                                                                                                                                       |                                                                                                                                                                                                                                      |                                                                                                                                                                                                                                                                                                                                                                                                                                                                                                                                                                                                                                                                                                                                                                                                                                                                                                                                                                                                                                                                                                                                                                                                                                                                                                                                                                                                                                                                                                                                                                                                                                                                                           |
| Sun to emphasize search      | software with lista                                                                                                                                                                                                                                                |                                                                                                                                                                                                                                      |                                                                                                                                                                                                                                                                                                                                                                                                                                                                                                                                                                                                                                                                                                                                                                                                                                                                                                                                                                                                                                                                                                                                                                                                                                                                                                                                                                                                                                                                                                                                                                                                                                                                                           |
| Wall Street adopts P2P       | T-D400 (Eastern Daylight Terre) 200                                                                                                                                                                                                                                |                                                                                                                                                                                                                                      |                                                                                                                                                                                                                                                                                                                                                                                                                                                                                                                                                                                                                                                                                                                                                                                                                                                                                                                                                                                                                                                                                                                                                                                                                                                                                                                                                                                                                                                                                                                                                                                                                                                                                           |
| Wall Street adopts P2P       | T-D-070 (Sautem Dayler's Time) 200                                                                                                                                                                                                                                 | 1997)                                                                                                                                                                                                                                |                                                                                                                                                                                                                                                                                                                                                                                                                                                                                                                                                                                                                                                                                                                                                                                                                                                                                                                                                                                                                                                                                                                                                                                                                                                                                                                                                                                                                                                                                                                                                                                                                                                                                           |
|                              | Mile vego com/<br>Foliker Si Fitt S Atta Visco S Concerno<br>What is Gnutella?   Turbrid<br>Collect Calego In<br>Mo. Jos Joseph P2P, veta, for<br>Internating Visci Apr 20 2010<br>District Stan P4P,<br>Experied, can Med Apr 30 (Ski)<br>Sign to open expanded W | South Nettors Pit Security Site Site South Nettors Pit Security Site | Soach Noticepo First Security Stop Kip  Intervence converter Stop Kip  Intervence  Interve |