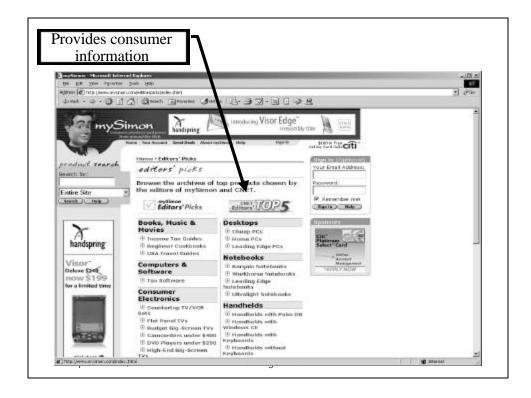

| comparis                                                                              | on                                                                                                                                                                                                                                                                                                                                                                                                                                                                                                                                                                                                                                                                                                                                                                                                                                                                                                                                                                                                                                                                                                                                                                                                                                                                                                                                                                                                                                                                                                                                                                                                                                                                                                                                                                                                                                                                                                                                                      |                                                                                                                               |                                                                                                                                               | s advice            |
|---------------------------------------------------------------------------------------|---------------------------------------------------------------------------------------------------------------------------------------------------------------------------------------------------------------------------------------------------------------------------------------------------------------------------------------------------------------------------------------------------------------------------------------------------------------------------------------------------------------------------------------------------------------------------------------------------------------------------------------------------------------------------------------------------------------------------------------------------------------------------------------------------------------------------------------------------------------------------------------------------------------------------------------------------------------------------------------------------------------------------------------------------------------------------------------------------------------------------------------------------------------------------------------------------------------------------------------------------------------------------------------------------------------------------------------------------------------------------------------------------------------------------------------------------------------------------------------------------------------------------------------------------------------------------------------------------------------------------------------------------------------------------------------------------------------------------------------------------------------------------------------------------------------------------------------------------------------------------------------------------------------------------------------------------------|-------------------------------------------------------------------------------------------------------------------------------|-----------------------------------------------------------------------------------------------------------------------------------------------|---------------------|
| Die Sal Der Syneten<br>Agken Die Urgenen andere<br>Geführt ein Of Die St              | Dank Help<br>condition front                                                                                                                                                                                                                                                                                                                                                                                                                                                                                                                                                                                                                                                                                                                                                                                                                                                                                                                                                                                                                                                                                                                                                                                                                                                                                                                                                                                                                                                                                                                                                                                                                                                                                                                                                                                                                                                                                                                            | ~ 12-32-30-23                                                                                                                 | /                                                                                                                                             | الم<br>• •<br>• • 1 |
| mySi                                                                                  |                                                                                                                                                                                                                                                                                                                                                                                                                                                                                                                                                                                                                                                                                                                                                                                                                                                                                                                                                                                                                                                                                                                                                                                                                                                                                                                                                                                                                                                                                                                                                                                                                                                                                                                                                                                                                                                                                                                                                         | edit cards.<br>he other way around.                                                                                           | citi:                                                                                                                                         |                     |
| Product Secret<br>Barth for<br>Entire Site<br>Both International<br>Mark Standy Stand | Parasonic<br>Portable<br>DVD<br>Fun on the<br>fun<br>0 Complete Prices                                                                                                                                                                                                                                                                                                                                                                                                                                                                                                                                                                                                                                                                                                                                                                                                                                                                                                                                                                                                                                                                                                                                                                                                                                                                                                                                                                                                                                                                                                                                                                                                                                                                                                                                                                                                                                                                                  | re beals Still Bee at 3                                                                                                       | Press Renation Zearchite Reves you read to shing seriest: P Computant 6 Software Car Ny Search Series' Your small Takets News mereveletings @ |                     |
|                                                                                       | Apparel &<br>Accessories<br>Mabies & Kide<br>Babies & Kide<br>Books, Munic &<br>Movies<br>Computers &<br>Software<br>Passery your fevore PDA and<br>Passery Your fevore<br>Passery The Software<br>Passery The Software<br>Pass | Health & Beauty Home & Garden Office Supplies Personal Finance Pet Supplies Sports & Hobbies Toys & Games wWireless & Telecom | Anne Standbedd<br>Langer Stat                                                                                                                 |                     |