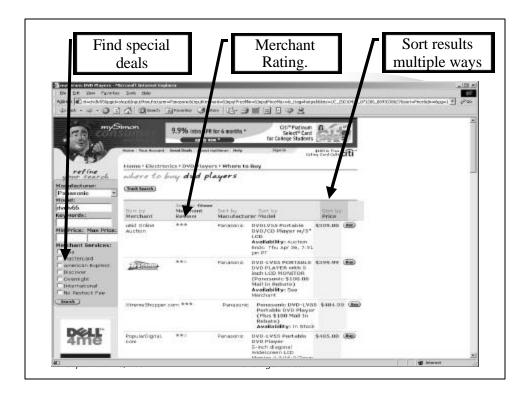

| comparis                                                                              | on                                                                                                                                                                                                                                                                                                                                                                                                                                                                                                                                                                                                                                                                                                                                                                                                                                                                                                                                                                                                                                                                                                                                                                                                                                                                                                                                                                                                                                                                                                                                                                                                                                                                                                                                                                                                                                                                                                                                                      |                                                                                                                               |                                                                                                                                               | s advice            |
|---------------------------------------------------------------------------------------|---------------------------------------------------------------------------------------------------------------------------------------------------------------------------------------------------------------------------------------------------------------------------------------------------------------------------------------------------------------------------------------------------------------------------------------------------------------------------------------------------------------------------------------------------------------------------------------------------------------------------------------------------------------------------------------------------------------------------------------------------------------------------------------------------------------------------------------------------------------------------------------------------------------------------------------------------------------------------------------------------------------------------------------------------------------------------------------------------------------------------------------------------------------------------------------------------------------------------------------------------------------------------------------------------------------------------------------------------------------------------------------------------------------------------------------------------------------------------------------------------------------------------------------------------------------------------------------------------------------------------------------------------------------------------------------------------------------------------------------------------------------------------------------------------------------------------------------------------------------------------------------------------------------------------------------------------------|-------------------------------------------------------------------------------------------------------------------------------|-----------------------------------------------------------------------------------------------------------------------------------------------|---------------------|
| Die Sal Der Syneten<br>Agken Die Urgenen andere<br>Geführt ein Of Die St              | Dank Help<br>condition front                                                                                                                                                                                                                                                                                                                                                                                                                                                                                                                                                                                                                                                                                                                                                                                                                                                                                                                                                                                                                                                                                                                                                                                                                                                                                                                                                                                                                                                                                                                                                                                                                                                                                                                                                                                                                                                                                                                            | ~ 12-32-30-23                                                                                                                 | /                                                                                                                                             | الم<br>• •<br>• • 1 |
| mySi                                                                                  |                                                                                                                                                                                                                                                                                                                                                                                                                                                                                                                                                                                                                                                                                                                                                                                                                                                                                                                                                                                                                                                                                                                                                                                                                                                                                                                                                                                                                                                                                                                                                                                                                                                                                                                                                                                                                                                                                                                                                         | edit cards.<br>he other way around.                                                                                           | citi:                                                                                                                                         |                     |
| Product Secret<br>Barth for<br>Entire Site<br>Both International<br>Mark Standy Stand | Parasonic<br>Portable<br>DVD<br>Fun on the<br>fun<br>0 Complete Prices                                                                                                                                                                                                                                                                                                                                                                                                                                                                                                                                                                                                                                                                                                                                                                                                                                                                                                                                                                                                                                                                                                                                                                                                                                                                                                                                                                                                                                                                                                                                                                                                                                                                                                                                                                                                                                                                                  | re beals Still Bee at 3                                                                                                       | Press Renation Zearchite Reves you read to shing seriest: P Computant 6 Software Car Ny Search Series' Your small Takets News mereveletings @ |                     |
|                                                                                       | Apparel &<br>Accessories<br>Mabies & Kide<br>Babies & Kide<br>Books, Munic &<br>Movies<br>Computers &<br>Software<br>Passery your fevore PDA and<br>Passery Your fevore<br>Passery The Software<br>Passery The Software<br>Pass | Health & Beauty Home & Garden Office Supplies Personal Finance Pet Supplies Sports & Hobbies Toys & Games wWireless & Telecom | Anne Standbedd<br>Langer Stat                                                                                                                 |                     |